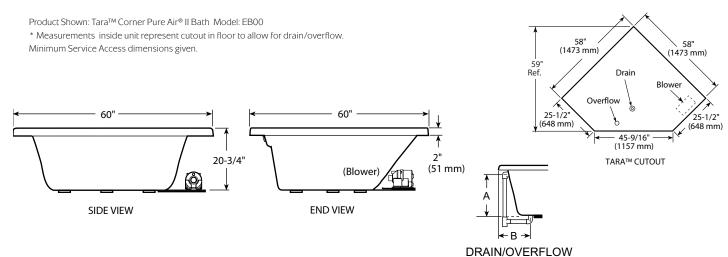

tara<sup>™</sup> pure air<sup>®</sup> II bath

model number: EB00 - RH

exterior dimensions:

60" long x 60" wide x  $20\frac{3}{4}$ " high

interior dimensions (at bottom):

45" long x 40" wide

operating gallons:

# Opt. Service Access 14" x 4" Service Access 27-1/4" 27-1/4" 35" 44"

#### **Dimensions**

60" L x 60" L x 20-3/4" H (1524 mm) L x (1524 mm) L x (527 mm) H

#### Drain/Overflow

A: 16" (406 mm) B: 12-3/8" (314 mm)

#### Cutout

See Illustration Below